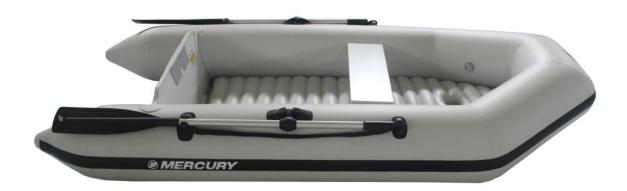

## Mercury 270 Dinghy

POA

## **Boat Details**

PricePOABoat BrandMercuryModel270 DINGHYLength2.70

Year2024CategoryInflatable BoatsHull StyleSingleHull TypeInflatablePower TypePowerStock Number0

Condition New State Western Australia