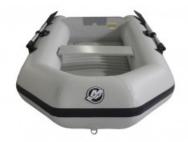

## Mercury 270 Dinghy

POA

## **Boat Details**

PricePOABoat BrandMercuryModel270 DINGHYLength2.70

Year2024CategoryInflatable BoatsHull StyleSingleHull TypeInflatablePower TypePowerStock Number0

Condition New State Western Australia