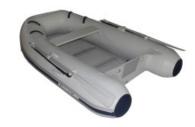

## Mercury 250 Sport

POA

## **Boat Details**

Price POA **Boat Brand** Mercury Model 250 Sport Length 2.50 Year 2020 Category Inflatable Boats

Hull Type Hull Style Inflatable Single 0

**Power Type** Power Stock Number

Condition New State Western Australia