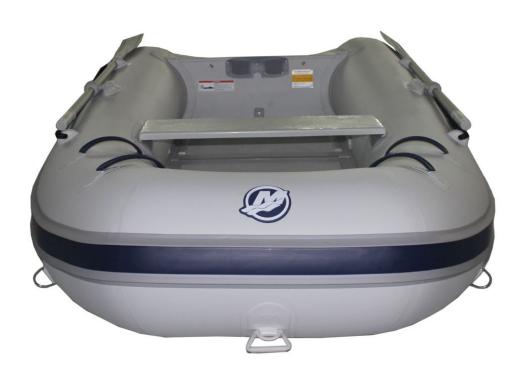

## Mercury 250 Sport

POA

## **Boat Details**

Price POA **Boat Brand** Mercury Model 250 Sport Length 2.50 Year 2020 Category Inflatable Boats

Hull Type Hull Style Inflatable Single 0

**Power Type** Power Stock Number

Condition New State Western Australia