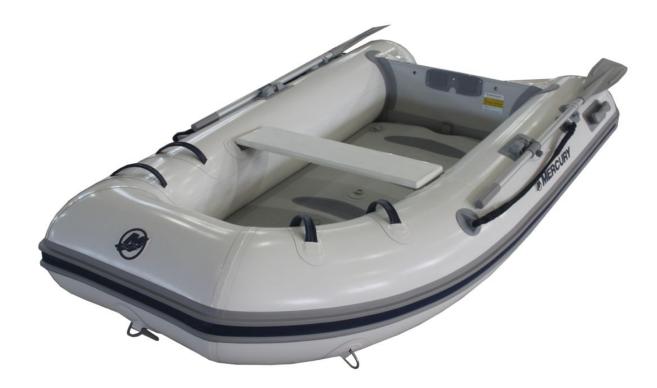

Phone: 08 9527 6963 Email: info@midwaymarine.net.au Website: https://www.midwaymarine.net.au Rockingham WA 6168

Mercury 250 Air Deck

POA

## Specifications

| <b>Boat Details</b> |              |              |                   |
|---------------------|--------------|--------------|-------------------|
| Price               | POA          | Boat Brand   | Mercury           |
| Model               | 250 AIR DECK | Length       | 2.50              |
| Year                | 2020         | Category     | Inflatable Boats  |
| Hull Style          | Single       | Hull Type    | Inflatable        |
| Power Type          | Power        | Stock Number | 0                 |
| Condition           | New          | State        | Western Australia |
| Suburb              | ROCKINGHAM   | Engine Make  |                   |
|                     |              |              |                   |