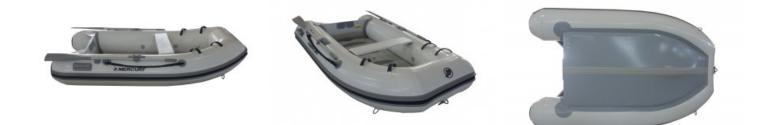

Phone: 08 9527 6963 Email: info@midwaymarine.net.au Website: https://www.midwaymarine.net.au Rockingham WA 6168

Mercury 250 Air Deck

POA

## Specifications

| <b>Boat Details</b> |              |              |                   |
|---------------------|--------------|--------------|-------------------|
| Price               | POA          | Boat Brand   | Mercury           |
| Model               | 250 AIR DECK | Length       | 2.50              |
| Year                | 2020         | Category     | Inflatable Boats  |
| Hull Style          | Single       | Hull Type    | Inflatable        |
| Power Type          | Power        | Stock Number | 0                 |
| Condition           | New          | State        | Western Australia |
| Suburb              | ROCKINGHAM   | Engine Make  |                   |
|                     |              |              |                   |