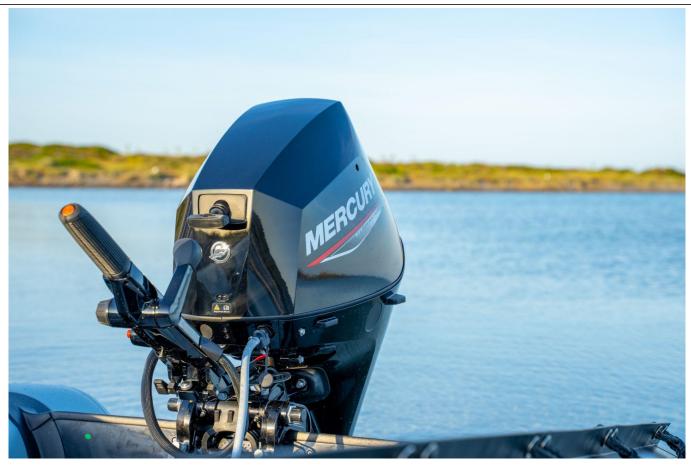

## Mercury 25 HP EFI Fourstroke

POA

## **Boat Details**

Power Type

 Price
 POA
 Boat Brand
 Mercury

 Model
 25 HP EFI (Fourstroke)
 Length
 0.00

Year 2023 Category Boat Engines and Outboards

Hull Style Hull Type

Stock Number 0

Condition New State Western Australia