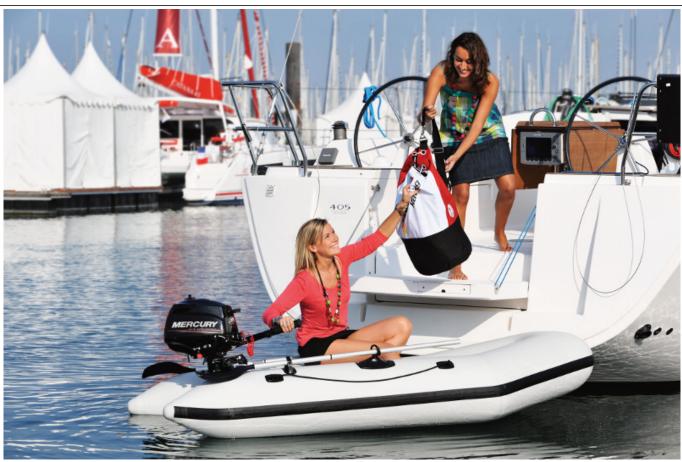

Phone: 08 9527 6963 Email: info@midwaymarine.net.au Website: https://www.midwaymarine.net.au Rockingham WA 6168

Mercury 240 Dinghy

POA

Specifications

| Boat Details |            |              |                   |
|--------------|------------|--------------|-------------------|
| Price        | POA        | Boat Brand   | Mercury           |
| Model        | 240 DINGHY | Length       | 2.40              |
| Year         | 2020       | Category     | Inflatable Boats  |
| Hull Style   | Single     | Hull Type    | Inflatable        |
| Power Type   | Power      | Stock Number | 0                 |
| Condition    | New        | State        | Western Australia |
| Suburb       | ROCKINGHAM | Engine Make  |                   |
|              |            |              |                   |