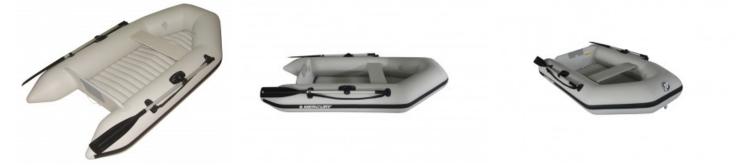

Phone: 08 9527 6963 Email: info@midwaymarine.net.au Website: https://www.midwaymarine.net.au Rockingham WA 6168

Mercury 240 Dinghy

POA

Specifications

| Boat Details |            |              |                   |
|--------------|------------|--------------|-------------------|
| Price        | POA        | Boat Brand   | Mercury           |
| Model        | 240 DINGHY | Length       | 2.40              |
| Year         | 2020       | Category     | Inflatable Boats  |
| Hull Style   | Single     | Hull Type    | Inflatable        |
| Power Type   | Power      | Stock Number | 0                 |
| Condition    | New        | State        | Western Australia |
| Suburb       | ROCKINGHAM | Engine Make  |                   |
|              |            |              |                   |