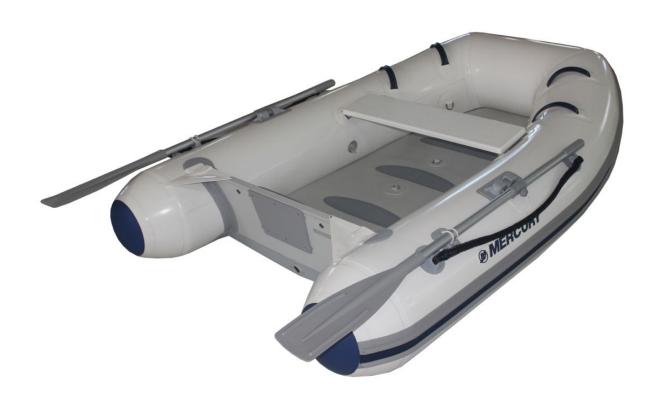

## Mercury 220 Air Deck

POA

## **Boat Details**

PricePOABoat BrandMercuryModel220 AIR DECKLength2.20

Year2020CategoryInflatable BoatsHull StyleSingleHull TypeInflatablePower TypePowerStock Number0

Condition New State Western Australia