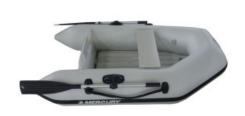

## Mercury 200 Dinghy

POA

## **Boat Details**

PricePOABoat BrandMercuryModel200 DINGHYLength2.00

Year 2020 Category Inflatable Boats
Hull Style Single Hull Type Inflatable

Power Type Power Stock Number

Condition New State Western Australia