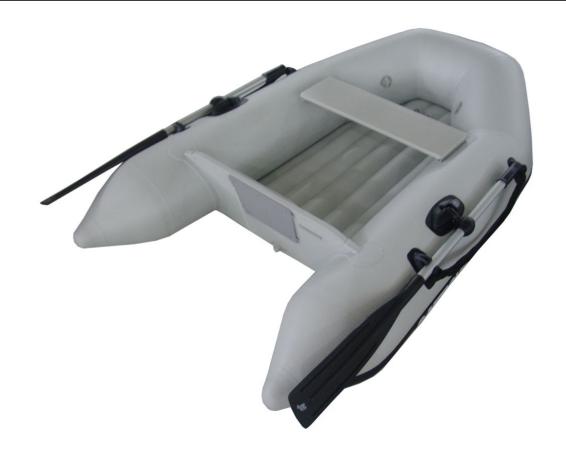

## Mercury 200 Dinghy

POA

## **Boat Details**

PricePOABoat BrandMercuryModel200 DINGHYLength2.00

Year 2020 Category Inflatable Boats
Hull Style Single Hull Type Inflatable

Power Type Power Stock Number

Condition New State Western Australia