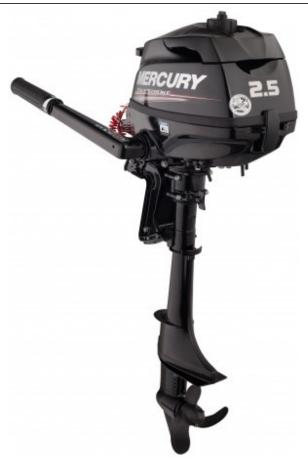

## Mercury 2.5 HP Fourstroke

POA

## Specifications

|   |    |     | eta |    |
|---|----|-----|-----|----|
| × | റാ | T 1 | ш   | ше |
| _ | va |     |     | шъ |

Power Type

 Price
 POA
 Boat Brand
 Mercury

 Model
 2.5 HP (Fourstroke)
 Length
 0.00

Year 2020 Category Boat Engines and Outboards

Hull Style Hull Type

Stock Number 0

Condition New State Western Australia

Suburb ROCKINGHAM Engine Make Mercury