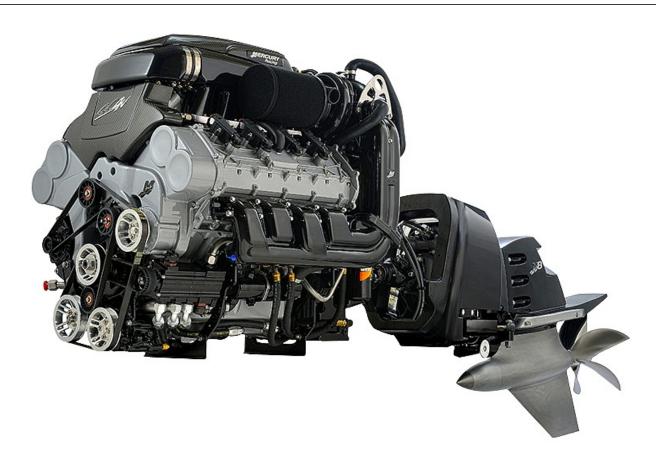

## Mercury 1650 Racing Sterndrive

POA

## Specifications

| _  |    | _  |      |     |
|----|----|----|------|-----|
| Bo | at | De | etai | IIS |

Price POA Boat Brand Mercury
Model 1650 Racing Sterndrive Length 0.00

Year 2024 Category Boat Engines and Outboards