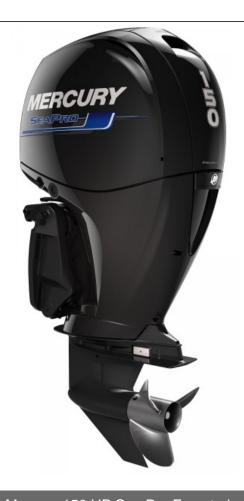

## Mercury 150 HP Sea Pro Fourstroke

POA

## Specifications

| о. |    | 4 6 | )eta | .:I. |
|----|----|-----|------|------|
| О  | oa | IL  | æĽ   | 1112 |

Power Type

PricePOABoat BrandMercuryModel150 HP Sea Pro FourstrokeLength0.00

Year 2020 Category Boat Engines and Outboards