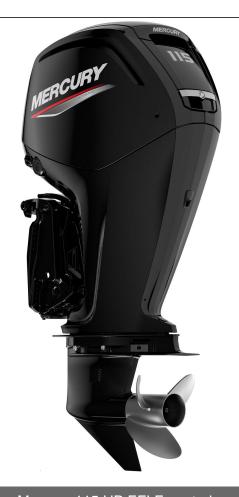

## Mercury 115 HP EFI Fourstroke

POA

## Specifications

**Boat Details** 

POA

Model 115 HP EFI (Fourstroke)

Year 2020

Hull Style

Suburb

Price

Power Type

Condition

New

ROCKINGHAM

Length

Category

0.00 **Boat Engines and Outboards** 

Mercury

Hull Type

**Boat Brand** 

Stock Number

State

Western Australia

**Engine Make** 

Mercury