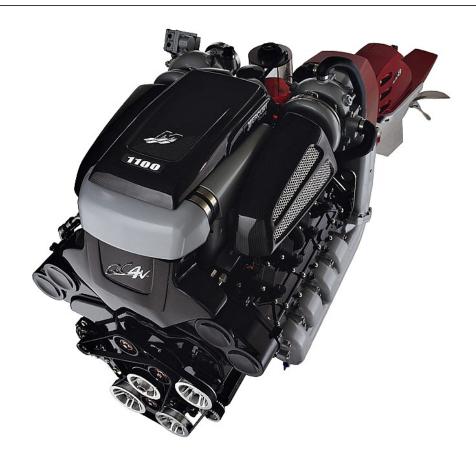

Email: info@midwaymarine.net.au

Website: https://www.midwaymarine.net.au

Rockingham WA 6168



## Mercury 1100 Racing Sterndrive

POA

## Specifications

| u | oat | . " | ztai | 13 |
|---|-----|-----|------|----|

Price POA Boat Brand Mercury
Model 1100 Racing Sterndrive Length 0.00

Year 2024 Category Boat Engines and Outboards

Hull Style Hull Type

Power Type Stock Number

Condition New State Western Australia

Suburb ROCKINGHAM Engine Make Mercury

## Disclaimer

Our company offers the details of this vessel in good faith but cannot guarantee or warrant the accuracy of this information nor warrant the condition of the vessel. A buyer should instruct his agents and/or surveyors to investigate such details buyer desires validated. This vessel is offered subject to prior sale, price change or withdrawal without notice.