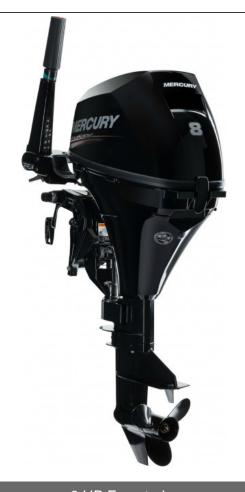

## 8 HP Fourstroke

POA

## Specifications

|   |    |     | eta |    |
|---|----|-----|-----|----|
| × | റാ | T 1 | ш   | ше |
| _ | va |     |     | шъ |

Price POA Boat Brand Mercury Model 8 HP Length 0.00

Year 2023 Category Boat Engines and Outboards