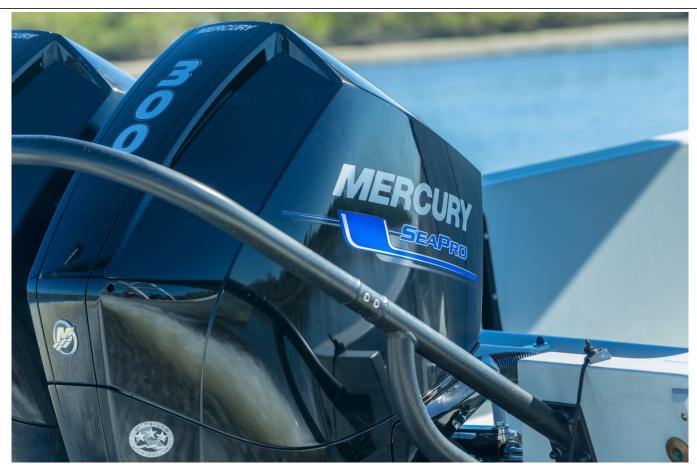

## 300 HP Sea Pro

# **Boat Details**

Price POA Boat Brand Mercury
Model 300 HP Length 0.00

Year 2023 Category Boat Engines and Outboards

Hull Style Hull Type

Power Type Stock Number

Condition New State Western Australia

Suburb ROCKINGHAM Engine Make Mercury