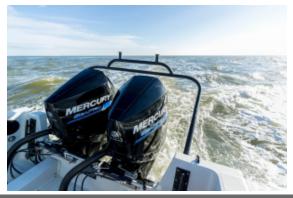

## 300 HP Sea Pro

# **Boat Details**

Price POA Boat Brand Mercury
Model 300 HP Length 0.00

Year 2023 Category Boat Engines and Outboards

Hull Style Hull Type

Power Type Stock Number

Condition New State Western Australia

Suburb ROCKINGHAM Engine Make Mercury