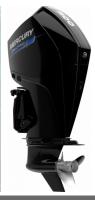

## 300 HP Sea Pro

# **Boat Details**

Price POA Boat Brand Mercury
Model 300 HP Length 0.00

Year 2023 Category Boat Engines and Outboards

Hull Style Hull Type

Power Type Stock Number

Condition New State Western Australia

Suburb ROCKINGHAM Engine Make Mercury