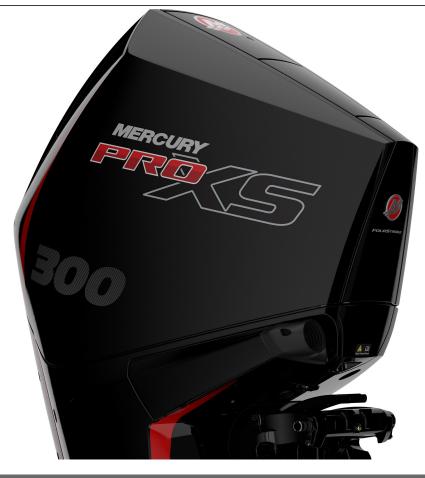

## 300 HP Pro XS

POA

## **Boat Details**

Price POA Boat Brand Mercury Model 300 HP Pro XS Length 0.00

Year 2023 Category Boat Engines and Outboards

Hull Style Hull Type

Power Type Stock Number

Condition New State Western Australia