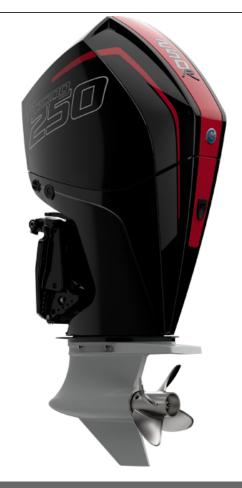

Rockingham WA 6168

250R

POA

## Specifications

| Boa | t De | etails |  |
|-----|------|--------|--|
|-----|------|--------|--|

Price POA **Boat Brand** Mercury 250R Model Length 0.00

Year 2023 Category **Boat Engines and Outboards** 

Hull Style Hull Type

Power Type Stock Number 0

State Condition Western Australia New

Suburb **ROCKINGHAM Engine Make** Mercury