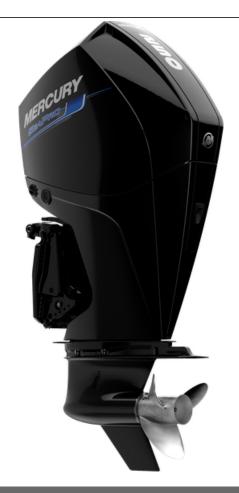

## 250 HP Sea Pro

POA

## Specifications

|   |    |     | eta |    |
|---|----|-----|-----|----|
| × | റാ | T 1 | ш   | ше |
| _ | va |     |     | шъ |

 Price
 POA
 Boat Brand
 Mercury

 Model
 250 HP
 Length
 0.00

Year 2023 Category Boat Engines and Outboards