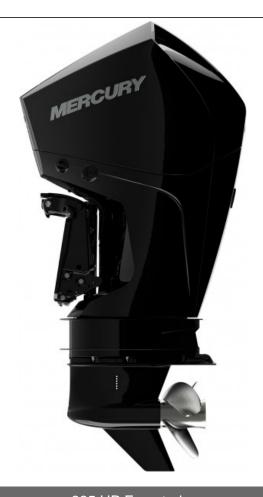

Email: info@midwaymarine.net.au

Website: https://www.midwaymarine.net.au

Rockingham WA 6168



## 225 HP Fourstroke

POA

## Specifications

| Boa | t De | tails |
|-----|------|-------|
|-----|------|-------|

 Price
 POA
 Boat Brand
 Mercury

 Model
 225 HP
 Length
 0.00

Year 2023 Category Boat Engines and Outboards

Hull Style Hull Type

Power Type Stock Number

Condition New State Western Australia

Suburb ROCKINGHAM Engine Make Mercury

## Disclaimer

Our company offers the details of this vessel in good faith but cannot guarantee or warrant the accuracy of this information nor warrant the condition of the vessel. A buyer should instruct his agents and/or surveyors to investigate such details buyer desires validated. This vessel is offered subject to prior sale, price change or withdrawal without notice.