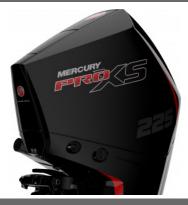

## 200 HP Sea Pro Fourstroke

POA

## **Boat Details**

Price POA Boat Brand Mercury
Model 200 HP Seapro Length 0.00

Year 2023 Category Boat Engines and Outboards

Hull Style Hull Type

Power Type Stock Number

Condition New State Western Australia

Suburb ROCKINGHAM Engine Make Mercury