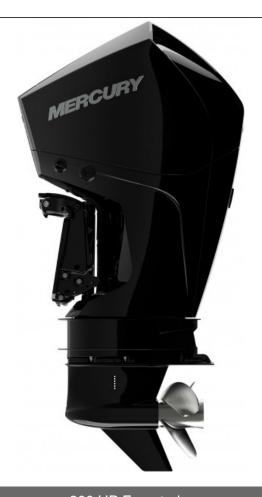

## 200 HP Fourstroke

POA

## Specifications

Power Type

 Price
 POA
 Boat Brand
 Mercury

 Model
 200 HP
 Length
 0.00

Year 2023 Category Boat Engines and Outboards

Hull Style Hull Type

Stock Number

Condition New State Western Australia