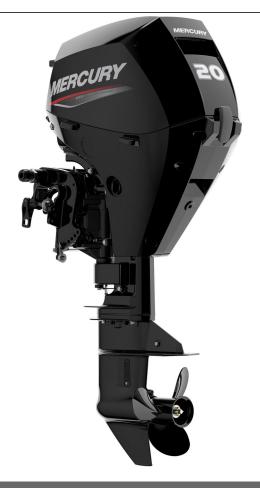

## 20 HP EFI Fourstroke

POA

## Specifications

 Price
 POA
 Boat Brand
 Mercury

 Model
 20 HP EFI
 Length
 0.00

Year 2023 Category Boat Engines and Outboards

Hull Style Hull Type

Power Type Stock Number 0

Condition New State Western Australia